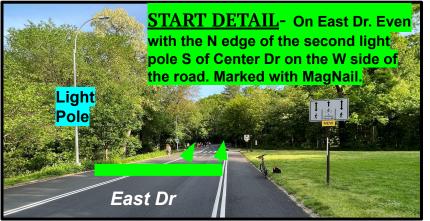

## **PPTC Al Goldstein Speed Series 5K** | Brooklyn, NY

<u>Course Restrictions:</u> Runners are restricted to the inside Rec

Lane, including the striped buffer zone (when applicable) between the Rec Lane + the Bike Lane. Runners may use both the Rec Lane + the Bike Lane (but not the outer 3rd lane) on East Dr between the SE entrance to the park (at Ocean Ave & Parkside) and the Finish, and on East Dr between the Start and the 1st traffic signal on the W side of the road N of 1st bridge N of the gate to the Zoo (near Dongan Oak Monument). Except as noted, this course was measured using the full width of the road and the shortest possible route.

Measured by Matthew Slocum | AIMS B 14 May 2023 precisioncoursedesign@gmail.com





FINISH DETAIL- On East Dr near the S end of Harry's Wall. 13' 8" S of the S edge of the black pole holding the traffic signal on the W side of the road (near the S end of the southern crosswalk). Marked with MagNail.

East Dr