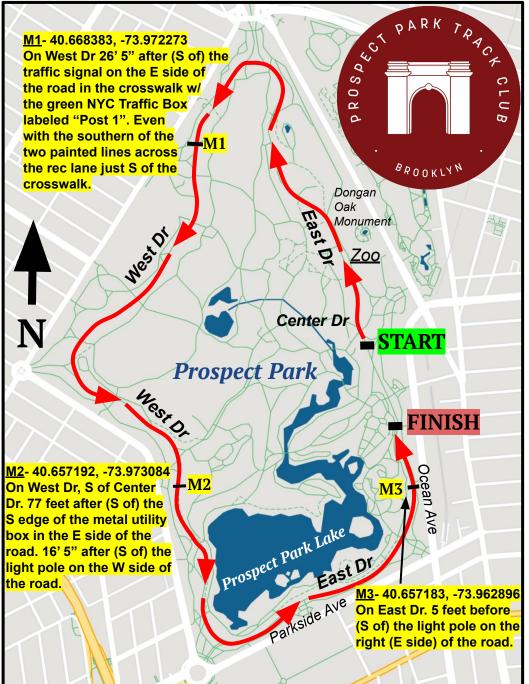

## **PPTC Al Goldstein Speed Series 5K** | Brooklyn, NY

<u>Course Restrictions:</u> Runners are restricted to the inside Rec

Lane, including the striped buffer zone (when applicable) between the Rec Lane + the Bike Lane. Runners may use both the Rec Lane + the Bike Lane (but not the outer 3rd lane) on East Dr between the SE entrance to the park (at Ocean Ave & Parkside) and the Finish, and on East Dr between the Start and the 1st traffic signal on the W side of the road N of 1st bridge N of the gate to the Zoo (near Dongan Oak Monument). Except as noted, this course was measured using the full width of the road and the shortest possible route.

Measured by Matthew Slocum | AIMS B 14 May 2023 precisioncoursedesign@gmail.com

FINISH DETAIL- On East Dr near the S end of Harry's Wall. 13' 8" S of the S edge of the black pole holding the traffic signal on the W side of the road (near the S end of the southern crosswalk). Marked with MagNail.